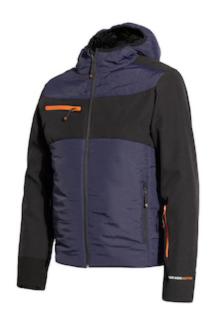

# Issaline ICONIC EXTREME

- Nylon main fabric and contrasting softshell fabric
- Multiple uses
- Zippered side, chest and forearm pockets
- · Elasticized cuffs
- High-tenacity fabric sleeve bottoms
- Reflective piping inserts
- High-tenacity fabric inserts

#### **Technical Data**

| Color                | Blue          |
|----------------------|---------------|
| Sizes Available      | 3XL           |
| Packaging            |               |
| Packed               |               |
| Case Dimensions (cm) |               |
| Case Weight (kg)     | 0.00          |
| Country of Origin    |               |
| Construction         |               |
| Certifications       | TAA Compliant |