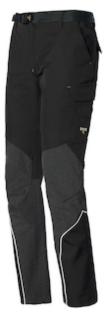

## **Issaline** HEAVY EXTREME SOFTSHELL TROUSERS

- Long lasting softshell trousers with membrane and micro fleece
- Softshell fabric and cordura-like inserts where points of greater wear and tear , guarantee excellent strength
- Elastic waistband and removable belt