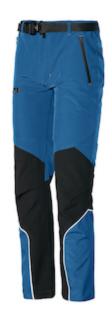

## **Technical Data**

| Color                | Blue,              |
|----------------------|--------------------|
| Sizes Available      |                    |
| Packaging            |                    |
| Packed               |                    |
| Case Dimensions (cm) |                    |
| Case Weight (kg)     | 0.00               |
| Country of Origin    |                    |
| Gender               | Men                |
| Clothing Type        | Rain Pants         |
| Fabric               | Polyester, Spandex |
| Total Pockets        | 5                  |
| Construction         |                    |
| Certifications       | TAA Compliant      |

## Issaline

SOFTSHELL LIGHT EXTREME TROUSERS:Made of softshell with membrane ideal for work use.

- Made of softshell with membrane
- High-tenacity fabric inserts
- · Elasticized waistband and removable belt