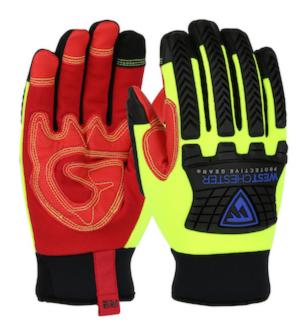

# Safety Rigger Synthetic Leather Double Palm with Silicone Grip and Fabric Back - Insulated

- Synthetic leather palm enhances grip in dry and light oil applications while providing dexterity
- PU-reinforced thumb crotch, palm and fingers for extended glove life, enhanced comfort, increased abrasion resistance and added durability in a high-wear area
- Thermo Plastic Rubber (TPR) molded finger, thumb and back hand guards for maximum protection
- Synthetic 30 G fleece lined with waterproof insert
- Slip on cuff
- Hi-Vis coloring makes this product very easy to see

## **Technical Data**

| Color                | Hi-Vis Yellow                                                       |
|----------------------|---------------------------------------------------------------------|
| Sizes Available      |                                                                     |
| Packaging            | Bulk Pack                                                           |
| Packed               | 72/Case                                                             |
| Case Dimensions (cm) | 80.00 x 30.50 x 77.50                                               |
| Case Weight (kg)     | 26.58                                                               |
| Country of Origin    | Viet Nam                                                            |
| Liner Material       |                                                                     |
| Coating              | Silicone                                                            |
| Coating Color        | Red                                                                 |
| Coating Coverage     |                                                                     |
| Grip                 |                                                                     |
| Gauge                |                                                                     |
| Palm                 | Synthetic Leather                                                   |
| Back                 | Spandex                                                             |
| Cuff                 | Slip-on                                                             |
| Impact Protection    | Finger, Thumb, Back of Hand                                         |
| Construction         | Cut-and-Sewn, Reinforced<br>Thumb Crotch, Touchscreen<br>Compatible |
| Certifications       |                                                                     |