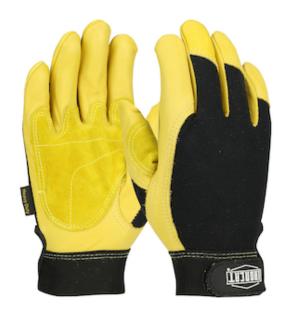

# Heavy Duty Top Grain Cowhide Leather Glove with Spandex Back and Reinforced Palm

- Cowhide leather construction provides comfort, durability, excellent abrasion resistance, and breathability
- Back is constructed of stretch spandex fabric to provide a snug fit for increased grip & finger control
- Reinforced split cowhide leather palm and thumb saddle increases durability and provides added protection at common wear points
- Keystone thumb is ergonomic, reduces hand fatigue, offers superior dexterity and durability
- Stitched with Kevlar® thread adding strength and burn resistance
- Elastic cuff with hook & loop closure for easy on/off and a secure fit

#### **Technical Data**

| Color                | Gold                                                  |
|----------------------|-------------------------------------------------------|
| Sizes Available      |                                                       |
| Packaging            | Pair Tagged Retail Ready                              |
| Packed               | 72/Case                                               |
| Case Dimensions (cm) | 50.00 x 27.00 x 36.00                                 |
| Case Weight (kg)     | 10.90                                                 |
| Country of Origin    | India                                                 |
| Hide                 | Top Grain Cowhide                                     |
| Lining               | Unlined                                               |
| Grade                | Premium                                               |
| Cuff                 |                                                       |
| Length               |                                                       |
| Palm                 | Leather                                               |
| Back                 | Spandex                                               |
| Closure              | Hook and Loop                                         |
| Thumb                | Keystone                                              |
| Stitching            | Kevlar                                                |
| Construction         | Cut-and-Sewn, Leather Palm,<br>Reinforced Wear Points |
| Certifications       |                                                       |