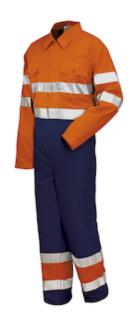

## Issaline Hi-Vi Coverall

- · Back elastic waistband
- Multipockets
- Fastener with concealed nylon zipper
- · Reflective bands on chest, sleeves and leg button

## **Technical Data**

| Color                | Fluro Yellow, Fluro Orange, Fluro<br>Orange/Navy, Fluro Yellow/Navy |
|----------------------|---------------------------------------------------------------------|
| Sizes Available      | XXS-4XL                                                             |
| Packaging            |                                                                     |
| Packed               |                                                                     |
| Case Dimensions (cm) |                                                                     |
| Case Weight (kg)     | 0.00                                                                |
| Country of Origin    |                                                                     |
| Clothing Type        | Coveralls                                                           |
| Fabric               | Cotton, Polyester                                                   |
| Reflective Width     |                                                                     |
| Closure              | Zipper                                                              |
| Total Pockets        | 8                                                                   |
| Construction         |                                                                     |
| Certifications       | TAA Compliant                                                       |