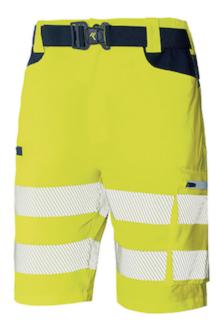

## Issaline HI-VI SOFTSHELL LIGHT BERMUDA

- Very Light 4-Way Softshell Bermuda Stretch
- Multipockets
- Heat-welded bands
- Rear reinforcement

## **Technical Data**

| Color                | Fluro Orange/Navy, Fluro<br>Yellow/Navy |  |
|----------------------|-----------------------------------------|--|
| Sizes Available      | S-3XL                                   |  |
| Packaging            |                                         |  |
| Packed               |                                         |  |
| Case Dimensions (cm) |                                         |  |
| Case Weight (kg)     | 0.00                                    |  |
| Country of Origin    |                                         |  |
| Clothing Type        | Pants                                   |  |
| Fabric               | Polyester, Spandex                      |  |
| Reflective Width     |                                         |  |
| Total Pockets        | 6                                       |  |
| Construction         |                                         |  |
| Certifications       | TAA Compliant                           |  |