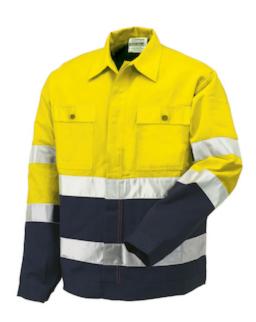

#### Hi-Vi Jacket

- Two patch pockets with flap and button closure
- Fastener with flap covered buttons and cuffs with buttons, adjustable waist with buttons
- Shirt collar
- Reflective bands on chest and sleeves

## **Technical Data**

| Color                | Fluro Yellow, Fluro Orange, Fluro<br>Orange/Navy, Fluro Yellow/Navy |
|----------------------|---------------------------------------------------------------------|
| Sizes Available      | XXS-6XL                                                             |
| Packaging            |                                                                     |
| Packed               |                                                                     |
| Case Dimensions (cm) |                                                                     |
| Case Weight (kg)     | 0.00                                                                |
| Country of Origin    |                                                                     |
| Clothing Type        | Jackets                                                             |
| Fabric               | Cotton, Polyester                                                   |
| Reflective Width     |                                                                     |
| Closure              | Buttons                                                             |
| Total Pockets        | 2                                                                   |
| Construction         |                                                                     |
| Certifications       | TAA Compliant                                                       |