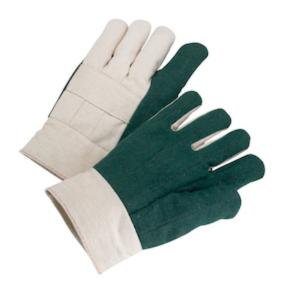

## Regular Weight Hot Mill Glove with Band Top Cuff and Cotton/Polyester Shell

- Multi layer cotton construction offers comfort, insulation and superior heat protection
- Clute cut provides a roomy fit
- Straight thumb increases comfort in closed-fisted work
- Nap-out finish for heat resistance
- Knuckle strap for extra protection
- Band Top cuff helps protect wrist area and allows for easy on and off

## **Technical Data**

| Color                | Natural                                  |
|----------------------|------------------------------------------|
| Sizes Available      |                                          |
| Packaging            | Bulk Pack                                |
| Packed               | 12/Case                                  |
| Case Dimensions (cm) | 62.00 x 28.00 x 66.00                    |
| Case Weight (kg)     | 22.80                                    |
| Country of Origin    | China                                    |
| Liner Material       | Cotton                                   |
| Lining               | Cotton                                   |
| Weight               | 24oz                                     |
| Cuff                 | Band Top                                 |
| Length               |                                          |
| Construction         | Cut-and-Sewn, Clute Cut, Multi-<br>Layer |
| Certifications       |                                          |