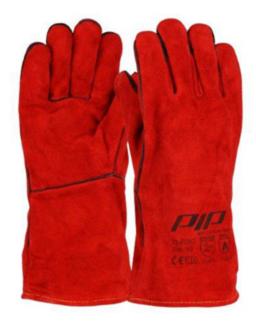

## PIP® COW LEATHER WELDER GLOVE

- Cow leather construction provides comfort, durability, excellentabrasion resistance and breathability
- 15 cm leather cuff
- · Reinforced seams provide additional strength
- Extremely effective against mechanical and thermal risks
- Lined in cotton provides comfor

## **Technical Data**

| Color                | Red          |
|----------------------|--------------|
| Sizes Available      | 10           |
| Packaging            |              |
| Packed               | 72 Pair/Case |
| Case Dimensions (cm) |              |
| Case Weight (kg)     | 0.00         |
| Country of Origin    | China        |
| Liner Material       |              |
| Lining               |              |
| Weight               |              |
| Cuff                 |              |
| Length               |              |
| Construction         |              |
| Certifications       |              |