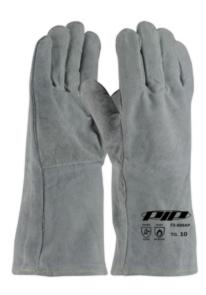

### Shoulder Split Cowhide Leather Welder's Glove with Cotton Liner

- Shoulder Split Cowhide leather construction provides comfort, durability, excellent abrasion resistance, and breathability
- Shoulder Split leather is economical and has a visible texture
- Fully welted to protect seams from abrasions
- Cotton lined for extra comfort
- One-piece back for extended glove life
- Wing thumb increases comfort in open-handed work