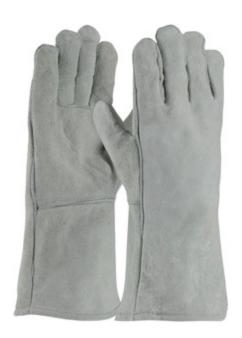

# Regular Grade Split Cowhide Leather Welder's Glove with Cotton Lining

- Shoulder Split Cowhide leather construction provides comfort, durability, excellent abrasion resistance, and breathability
- Shoulder Split leather is economical and has a visible texture
- Cotton lined for extra comfort
- Fully welted to protect seams from abrasions
- Wing thumb increases comfort in open-handed work
- One-piece back for extended glove life