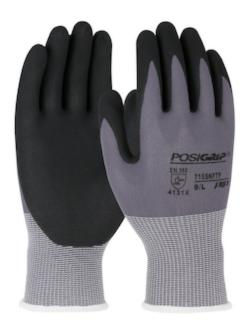

## PosiGrip®

Seamless Knit Nylon/Spandex Glove with Nitrile Coated Foam Grip on Palm & Fingers - 15 Gauge

- Seamless one-piece nylon/spandex shell offers increased comfort, finger dexterity and breathability
- Foam nitrile coatings are breathable and durable, designed with a cell structure that disperse fluids on contact for an improved grip
- · Knit wrist helps prevent dirt and debris from entering the glove
- · Color coded hems for easy size identification
- Washable, resistant to chemicals, water, and ultraviolet light