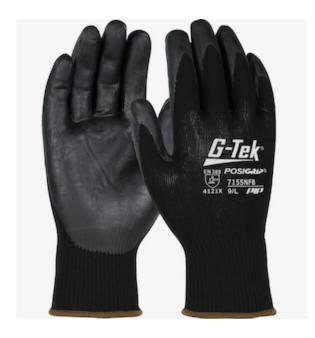

# G-Tek® PosiGrip®

Economy Seamless Knit Nylon Glove with Nitrile Coated Foam Grip on Palm & Fingers

- Seamless one-piece nylon shell offers comfort, finger dexterity and breathability
- Foam Nitrile coatings are breathable and durable, designed with a cell structure that disperse fluids on contact for an improved grip
- Knit Wrist helps prevent dirt and debris from entering the glove
- Color coded hems for easy size identification
- Washable, resistant to chemicals, water, and ultraviolet light

### **Technical Data**

| Color                | Black                 |
|----------------------|-----------------------|
| Sizes Available      |                       |
| Packaging            | Bulk Pack             |
| Packed               | 12/Case               |
| Case Dimensions (cm) | 37.97 x 28.02 x 29.01 |
| Case Weight (kg)     | 6.80                  |
| Country of Origin    | China                 |
| Liner Material       | Nylon                 |
| Coating              | Nitrile               |
| Coating Color        | Black                 |
| Coating Coverage     | Palm & Fingers        |
| Grip                 | Foam                  |
| Gauge                | 15                    |
| Cuff                 | Knit Wrist            |
| Impact Protection    |                       |
| Construction         | Coated Seamless Knit  |
| Certifications       | Silicone Free         |