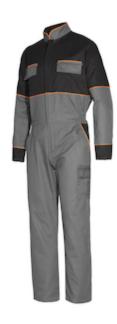

## Issaline BICOLOR COVERALL

- Two-Tone Suit With Two Front Pockets At Chest Height
- One Side Pocket
- One Back Pocket
- Two Waist Pockets And Two Pass-Through Pockets (Useful If You Use The Garment Over Another Trousers).