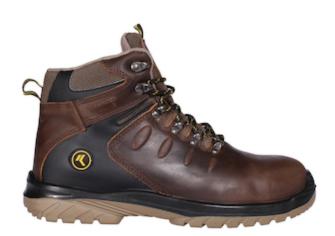

#### Falcon Membrane

- EN ISO 20345 S3 SRC
- Upper: High water-repellent full-grain nubuck.
- Toe: fiberglass
- Anti-perforation foil: textile
- Sole: non-slip dual density PU
- Plus: with membrane. Front part without seams to reduce the risk of breaking and ensure greater strength. Excellent grip on the ground. Particularly recommended for outdoor work.
- Sizes: 35-47
- Packing: 5 pairs.