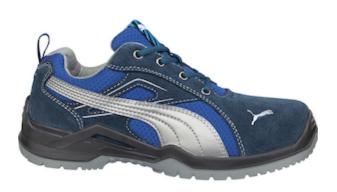

# PUMA® Safety

Omni Blue LOW S1P SRC Composite Toe Slip Resistant, Safety Boots

- ERGONOMIC LAST SHAPE The anatomical shaped last ensures a better wearing comfort.
- iCELL The iCELL element in the heel area improves cushioning while enhancing the shoe's stability, guidance and comfort.It protects the foot against shocks and bumps in the heel area thus reducing fatigue to joints.
- FLEXIBLE ANTI-PERFORATION The flexible anti-perforation midsole made from para-aramid synthetic fibres offers ultimate protection of the foot from sharp penetrating objects.
- EVERCUSHION® CUSTOM FIT MID The breathable, moisture-regulating, anatomically shaped insole cushions optimally with every step. The specially coordinated arch support enables the foot to be positioned naturally in the shoe and stimulates the muscles when walking.

#### **Technical Data**

| Color                | blau/silber |
|----------------------|-------------|
| Sizes Available      | 40-47       |
| Packaging            |             |
| Packed               |             |
| Case Dimensions (cm) |             |
| Case Weight (kg)     | 0.00        |
| Country of Origin    | China       |
| Material             | Leather     |
| Outsole              |             |
| Toe Type             |             |
| Tread Pattern        |             |
| Height               |             |
| Construction         |             |
| Certifications       |             |