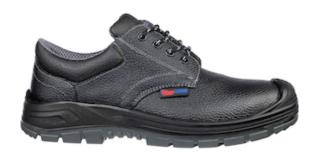

# SPECIFICATION SHEET

STYLE: 641850

## Footguard Solid Low S3 SRC

- Steel toe cap, steel midsole
- breathable 3D functional lining
- anatomically shaped comfort footbed
- Cowhide