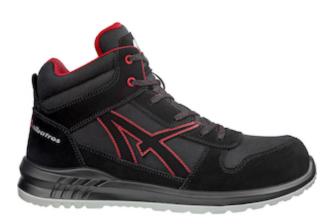

# Clifton MID S3 SRC Composite Toe Slip Resistant, Safety Shoes

- SLIP RESISTANT OUTSOLE The abrasion-resistant, cushioning DUO-PU sole is particularly characterized by its flexibility and slip resistance. The sole profile has wide flex grooves and differently designed profile elements for excellent grip on different floors, especially on industrial floors.
- CUSHIONING MIDSOLE This soft PU midsole optimally cushions the high impacts of walking and combines perfect stability with flexibility.
- FAP® Flexible Anti Perforation The flexible anti-perforation midsole made of ceramic-coated fibers, reliably protects the feet completely from penetrating objects.
- FIBERGLASS TOE CAP Fiberglass reinforced composite toe cap with more space for the toes, lighter than a common steel cap, antimagnetic and thermally insulating.
- EVA FOOTBED The anatomically shaped footbed made of soft EVA helps to protect the joints, muscles and bones with its shockabsorbing effect. An ergonomic longitudinal arch support provides optimal support for the foot when walking, while the dimpled forefoot area massages the front part of the foot with every step. The perforation in the ball area increases breathability. Everything for a comfortable fit.