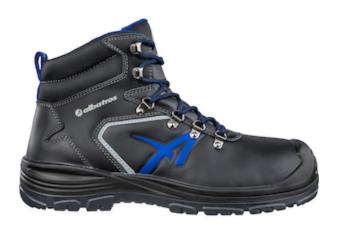

# Unit Bau MID S3 SRC Composite Toe Slip Resistant, Safety Shoes

- XTS TREKSTAR OUTSOLE The XTS outsole (cross terrain) is absolutely sure-footed. The self-cleaning sole profile with specially arranged and shaped studs adapts perfectly to the ground, ideal especially on unpaved surfaces. The hard-wearing TPU material is non slip (SRC), antistatic and oil and petrol resistant. A shock absorber in the heel area ensures a softer step and protects the joints.
- CUSHIONING MIDSOLE A soft PU midsole optimally cushions the high impacts when walking and combines perfect stability and flexibility.
- SCUFF CAP Abrasion and scratch-resistant cap that protects the shoe from wear and tear, especially when kneeling, and thus extends its lifetime
- FAP® Flexible Anti Perforation The flexible anti-perforation midsole made of ceramic-coated fibers, reliably protects the feet completely from penetrating objects.