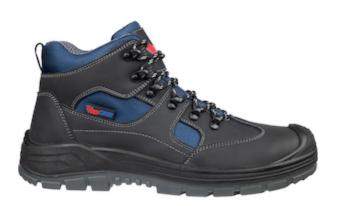

## SPECIFICATION SHEET

STYLE: 631840

# Footguard Safe Mid S3 SBC

- Steel toe cap, steel midsole
- breathable 3D functional lining
- anatomically shaped footbed
- · Leather with abrasion-resistant textile inserts

### **Technical Data**

| Color                | schwarz-blau |
|----------------------|--------------|
| Sizes Available      | 39-47        |
| Packaging            |              |
| Packed               |              |
| Case Dimensions (cm) |              |
| Case Weight (kg)     | 0.00         |
| Country of Origin    | China        |
| Material             |              |
| Outsole              |              |
| Toe Type             |              |
| Tread Pattern        |              |
| Height               |              |
| Construction         |              |
| Certifications       |              |