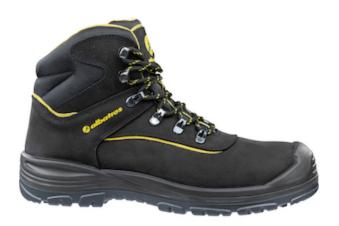

# Gravel MID S3 SRC Composite Toe Slip Resistant, Safety Shoes

- XTS TREKSTAR OUTSOLE The XTS outsole (cross terrain) is absolutely sure-footed. The self-cleaning sole profile with specially arranged and shaped studs adapts perfectly to the ground, ideal especially on unpaved surfaces. The hard-wearing TPU material is non slip (SRC), antistatic and oil and petrol resistant. A shock absorber in the heel area ensures a softer step and protects the joints.
- CUSHIONING MIDSOLE A soft PU midsole optimally cushions the high impacts when walking and combines perfect stability and flexibility.
- SCUFF CAP Abrasion and scratch-resistant cap that protects the shoe from wear and tear, especially when kneeling, and thus extends its lifetime
- FAP\* Flexible Anti Perforation The flexible anti-perforation midsole made of ceramic-coated fibers, reliably protects the feet completely from penetrating objects.