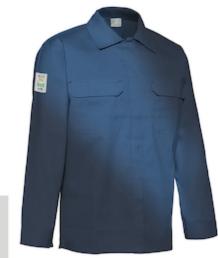

## **Issaline** PERMANENT M-PRO SHIRT Only on demand: The shirt is composed of two front quarters and a back part.

- Composed of two front quarters and a back part
- Back joke applied, rear small fabric loop, shirt collar with double layer fabric
- Multipockets