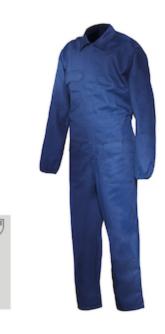

## **Technical Data**

| Color                |                |  |
|----------------------|----------------|--|
| Sizes Available      |                |  |
| Packaging            |                |  |
| Packed               |                |  |
| Case Dimensions (cm) |                |  |
| Case Weight (kg)     | 0.00           |  |
| Country of Origin    |                |  |
| Gender               | Men            |  |
| Clothing Type        | Coveralls      |  |
| Fabric               | Carbon, Cotton |  |
| Total Pockets        | 3              |  |
| Construction         |                |  |
| Certifications       | TAA Compliant  |  |

## Issaline

M-PRO COVERAL: The coverall is made up with two front parts, one back part of the body

- Made up with two front parts, one back part of the body
- Legs made up with two parts

SSALINE M-PRO

Multipockets