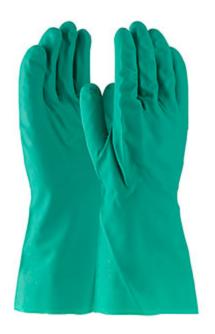

# Unsupported Nitrile, Unlined with Raised Diamond Grip - 11 Mil

- Light weight construction and hand specific design provide real comfort with protection
- Provides flexibility, tactile sensitivity and dexterity sometimes lacking in heavier gauge unsupported nitriles
- Provides the protection from chemical and physical hazards not always found in thinner gauge nitrile disposables
- Unlined to reduce potential of product contamination
- Straight cuff adds additional length to protect the forearm from liquid run-off
- Raised Diamond pattern for an enhanced grip

# **Applications**

- Cleaning
- Laboratory Analysis
- · Printing Industries
- Agrochemicals
- Assembly

X01X A

### **Technical Data**

| Color                | Green                       |
|----------------------|-----------------------------|
| Sizes Available      |                             |
| Packaging            | Bulk Pack                   |
| Packed               | 12/Case                     |
| Case Dimensions (cm) | 36.00 x 29.00 x 29.00       |
| Case Weight (kg)     | 13.50                       |
| Country of Origin    | Sri Lanka                   |
| Polymer              | Nitrile                     |
| Thickness            | 11 Mil                      |
| Lining               | Unlined                     |
| Length               | 13"                         |
| Cuff                 | Straight                    |
| Grip                 | Raised Diamond              |
| Dip                  |                             |
| Construction         | Unsupported                 |
| Certifications       | 21 CFR, CFIA, Silicone Free |