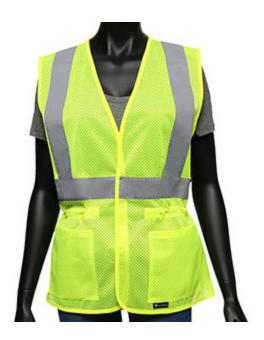

## Viz-Up™

ANSI Type R Class 2 Women's Contoured Mesh Vest with Adjustable Waist

- Designed and sized specifically for women
- 2" silver reflective tape
- Silver reflective piping
- Drawstring adjustable waist
- 2 external lower pockets