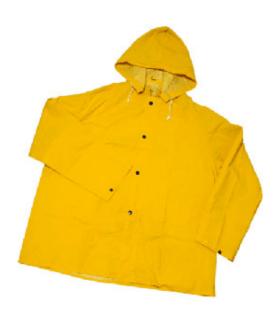

### Boss® Rain Jacket - 0.35 mm

- Made with 0.35mm thick PVC and polyester fabric
- Detachable hood with drawstring
- Storm flap front with snap closure
- 2 flapped front pockets with snap closures to secure valuables
- Cape vented back
- Corduroy collar for comfort