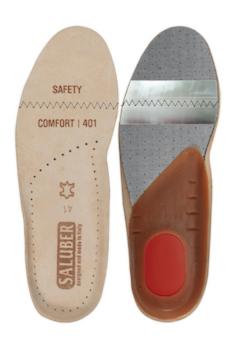

## Comfort

- Insole anatomic antistatic footbed self-conforming in natural leather with active carbon membrane for safety footwear
- Anatomic footbed in genuine leather, hygienic and insulating, with activated carbon membrane.
- Highly self-conforming, integrated shock absorber on the heel.
- Sizes: 36-47
- Full box: 5 pairs.