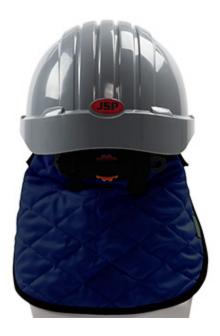

## **EZ-Cool**® FR Plus Evaporative Cooling Neck Shade

- Conveniently attaches to hard hat with hook and loop tabs
- Combines cooling comfort and protection from the sun
- Material absorbs, stores and releases water within a multi-layered fabric
- Soak 1-2 minutes for 5-10 hours of cooling relief
- Lightweight and durable