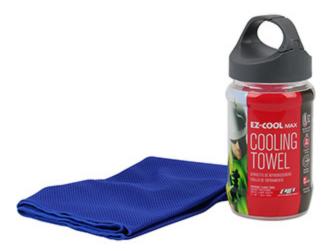

## EZ-Cool<sup>®</sup> Max Evaporative Cooling Towel

- Quickly reduces temperature when soaked in water and activated to provide cooling effect.
- Activate the towel by waving or snapping it in air
- Provides UV protection and resists odors
- Retail-ready storage container that can clip onto a belt or uniform
- Reusable and machine washable