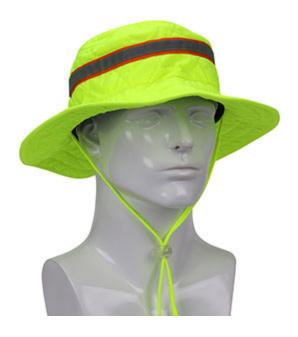

## EZ-Cool®

## **Evaporative Cooling Ranger Hat**

- Comfortable quilted cotton outer shell with inner HyperKewl™ cooling fabric and water repellent nylon liner
- 1-2 minute activation time
- Uniform cooling affect that provides 5-10 hours of cooling relief per activation
- · Balanced water absorption creates a lighter, more comfortable fit
- Dries after use and when stored properly eliminates the chance of mold or mildew
- · Adjustable drawstring for a secure fit
- Hand wash and air dry