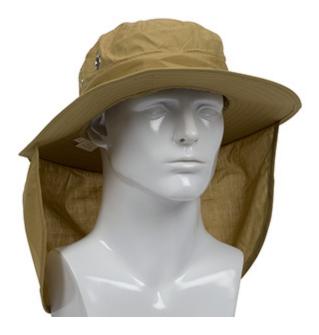

## SPECIFICATION SHEET

STYLE: 396-425

## **EZ-Cool**® Evaporative Cooling Ranger Hat

- Polyester and cotton blend fabric with cooling polymers at crown
- Extended neck shade to block sun
- Extended cooling lasts 1 to 7 days, depending upon ambient conditions
- Cooling properties can be reactivated for the life of the product; May be used over and over again