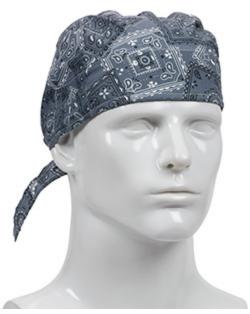

# EZ-Cool® **Evaporative Cooling Tie Hat**

- Cooling technology at forehead
- Elastic at back of head for secure fit
- Soft terry cloth cotton sweatband for comfort and absorption
- Extended cooling lasts all day
- Cooling properties can be reactivated for the life of the product; May be used over and over again