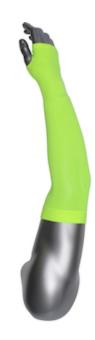

## EZ-Cool® Max **Evaporative Cooling Sleeve**

- Wear wet for cooling or dry for moisture wicking comfort
- Natural evaporation provides a cooling effect delivering comfort in warm environments
- Simply activate cooling by running under cool water
- Cooling can be accelerated by waving the sleeve in the air when wet
- Breathable stretch knit material and provides light abrasion protection
- UPF 40+ blocks harmful UV rays
- Chemical free
- Can be worn with or without using thumbhole

#### **Technical Data**

| Color                | Black, Hi-Vis Yellow, White |
|----------------------|-----------------------------|
| Sizes Available      |                             |
| Packaging            | Bagged Pair                 |
| Packed               | 300/Case                    |
| Case Dimensions (cm) | 58.00 x 41.00 x 30.00       |
| Case Weight (kg)     | 12.00                       |
| Country of Origin    | China                       |
| Fabric               | Nylon, Spandex              |
| Construction         |                             |
| Certifications       |                             |