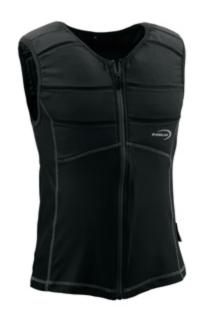

# **E-COOLINE®**

### Cooling vest

- Advanced perfect cooling features with a 24 e. oline solid liner
- Ergonomic y-shaped design and fit body vents and breathable SX3 mesh
- Efficient particles can absorb 1-2 liters of water and cool down using the principle of evaporation to take away heat
- Elastic material to ensure sufficient space for movement
- Does not get wet or produce droplets
- The outer fabric is quick-drying fabric