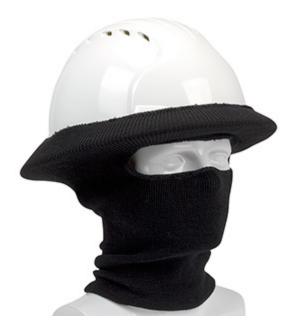

#### FR Rib Knit Hard Hat Tube Liner - Full Face & Neck

- Arc rating: EBT 15 cal/cm2
- PPE 2
- Modacrylic blend rib knit
- Stretches to fit snugly over most hard hat styles
- Keeps the face and neck protected from wind and cool conditions
- ASTM F1506-10A