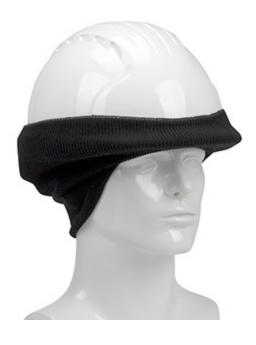

#### FR Rib Knit Hard Hat Tube Liner - Ears & Neck

- Arc rating: EBT 15 cal/cm2
- PPE 2
- Modacrylic blend rib knit
- Stretches to fit snugly over most hard hat styles
- Keeps ears and back of neck protected from wind and cool conditions
- ASTM F1506-10A