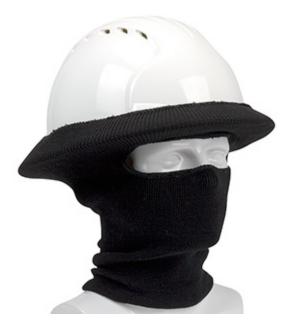

## PIP® Rib Knit Hard Hat Tube Liner - Full Face & Neck

- · Acrylic rib knit
- Stretches to fit snugly over most hard hat styles
- Keeps the face and neck protected from wind and cool conditions