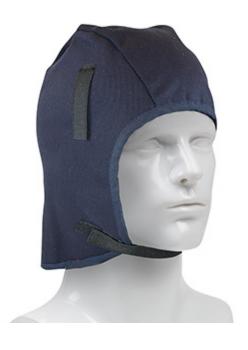

## PIP®

2-Layer Cotton Twill / Sherpa Winter Liner with FR Treated Outer Shell - Mid Length

- Mid-length
- 2 Layers
- Cotton Twill/Sherpa Fleece
- FR treated cotton, up to 30 washes