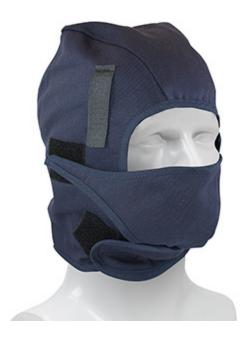

## SPECIFICATION SHEET STYLE: 364-ML2FMP

PIP®

2-Layer Cotton Twill / Fleece Winter Liner with Mouthpiece and FR Treated Outer Shell - Mid Length

- Mid-length
- 2 Layers
- Cotton Twill/Fleece
- FR treated cotton, up to 30 washes