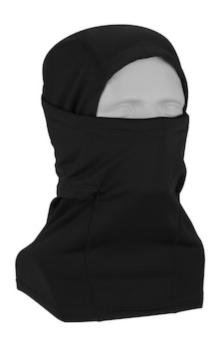

#### Wind Resistant Winter Balaclava

- Protective fabric paneling over face shields against the wind's bite
- Can be worn in 3 different ways: open face balaclava, neck gaiter or full ski mask
- Warmth in mild to extreme conditions
- Lightweight fabric fits comfortably under a hard hat or helmet
- · Flexible to fit most head sizes
- Machine Washable

## **Technical Data**

| Color                | Black                 |
|----------------------|-----------------------|
| Sizes Available      |                       |
| Packaging            | Bagged Each           |
| Packed               | 144/Case              |
| Case Dimensions (cm) | 60.00 x 27.00 x 48.00 |
| Case Weight (kg)     | 16.00                 |
| Country of Origin    | China                 |
| Fabric               | Polyester             |
| Warmth Level         | Warmer                |
| Coverage             | Shoulder Length       |
| FR Properties        | Non-FR                |
| Total Layers         | Yes                   |
| Construction         |                       |
| Certifications       |                       |