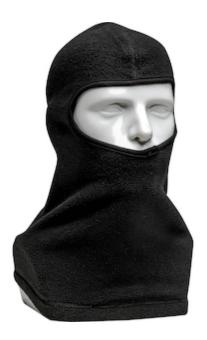

## PIP® Value Brushed Fleece Balaclava

- Protective brushed fleece helps cover ones face
- 100% Polyester Fleece 200 gsm
- Warmth in mild to extreme conditions
- · Fit comfortably under hat, hard hat or safety helmet
- Flexible size to fit most heads
- Machine Washable

## **Technical Data**

| Color                | Black                 |
|----------------------|-----------------------|
| Sizes Available      |                       |
| Packaging            | Bagged Each           |
| Packed               | 100/Case              |
| Case Dimensions (cm) | 44.00 x 27.00 x 46.00 |
| Case Weight (kg)     | 6.70                  |
| Country of Origin    | China                 |
| Fabric               | Polyester             |
| Warmth Level         | Warmer                |
| Coverage             | Shoulder Length       |
| FR Properties        | Non-FR                |
| Total Layers         | Yes                   |
| Construction         |                       |
| Certifications       |                       |