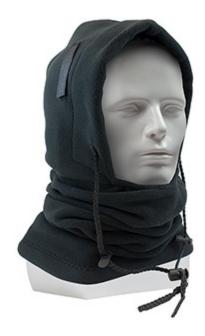

## PIP® 3-In-1 Polyester Fleece Winter Liner with Drawstring

- Polyester fleece
- 3-in-1 adjustable design
- Drawstring tightening for adjustment
- One size fits most
- Non FR

## **Technical Data**

| Color                | Black                 |
|----------------------|-----------------------|
| Sizes Available      |                       |
| Packaging            | Bagged Each           |
| Packed               | 50/Case               |
| Case Dimensions (cm) | 59.00 x 33.00 x 42.00 |
| Case Weight (kg)     | 8.00                  |
| Country of Origin    | China                 |
| Fabric               | Polyester             |
| Warmth Level         | Warmer                |
| Coverage             | Shoulder Length       |
| FR Properties        | Non-FR                |
| Total Layers         | Yes                   |
| Construction         | 3-in-1                |
| Certifications       |                       |