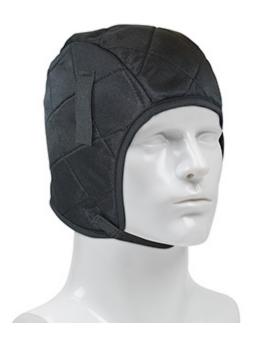

## PIP®

3-Layer Polyester / Foam / Fleece Winter Liner with FR Treated Outer Shell - Regular Length

- 3 layer Polyester/Foam/Fleece
- Flame Retardant treatment on outer shell
- FR treated 1 wash
- Regular length
- Navy Blue
- Insulated Ear Barrier

## **Technical Data**

| Color                | Black                 |
|----------------------|-----------------------|
| Sizes Available      |                       |
| Packaging            | Bagged Each           |
| Packed               | 72/Case               |
| Case Dimensions (cm) | 47.00 x 28.00 x 48.00 |
| Case Weight (kg)     | 6.00                  |
| Country of Origin    | China                 |
| Fabric               | Fleece, Polyester     |
| Warmth Level         | Warmer                |
| Coverage             | Regular Length        |
| FR Properties        | Treated-1 Wash        |
| Total Layers         | 3                     |
| Construction         |                       |
| Certifications       |                       |