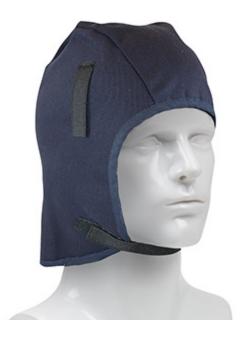

## SPECIFICATION SHEET STYLE: 363-1ML2FB

## 2-Layer Cotton Twill / Fleece Winter Liner with FR Treated Outer Shell - Mid Length

- 2 layer Cotton Twill/Fleece
- Flame Retardant treatment on outer shell
- FR treated 1 wash
- Mid length
- Navy Blue
- Insulated Ear Barrier