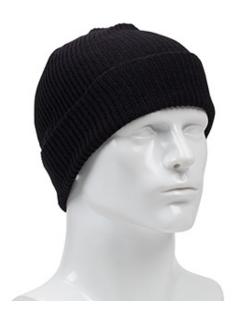

## PIP® FR Knit Watch Cap

- Modacrylic blend material
- Fits snugly
- Keeps head and ears protected from wind and cool conditions
- Meets ASTM F1506 / NFPA 70E
- PPE 3

## **Technical Data**

| Color                | Black                                  |
|----------------------|----------------------------------------|
| Sizes Available      |                                        |
| Packaging            | Bagged Each                            |
| Packed               | 144/Case                               |
| Case Dimensions (cm) | 41.00 x 44.00 x 41.00                  |
| Case Weight (kg)     | 10.00                                  |
| Country of Origin    | Canada                                 |
| Fabric               | Modacrylic                             |
| Warmth Level         | Warm                                   |
| Coverage             | Cap                                    |
| FR Properties        | FR Material                            |
| Total Layers         | Yes                                    |
| Construction         |                                        |
| Certifications       | NFPA 70E, ASTM F1506, TAA<br>Compliant |