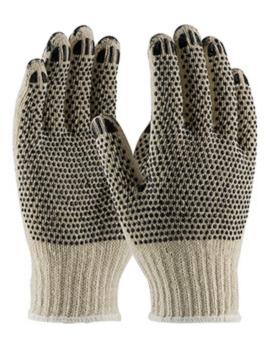

#### PIP®

Heavy Weight Seamless Knit Cotton/Polyester Glove with PVC Dotted Grip - Double-Sided w/ Coated Fingertips

- Seamless knit shell is comfortable and flexible
- Knit Wrist helps prevent dirt and debris from entering the glove
- Double-sided PVC dots provide enhanced grip and extra cut and abrasion resistance
- Coated finger tips extend glove life, increase abrasion resistance and durability in a high-wear area

## **Applications**

- Enhanced Grip
- · Warehousing and Package Handling
- Construction Applications
- · General Assembly
- Light Duty General Work