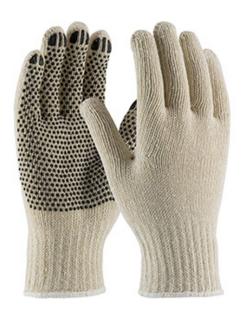

# Regular Weight Seamless Knit Cotton/Polyester Glove with PVC Dotted Grip

- Seamless knit shell is comfortable and flexible
- Knit Wrist helps prevent dirt and debris from entering the glove
- Single-sided PVC dots provide enhanced grip and extra cut and abrasion resistance

# **Applications**

- Enhanced Grip
- Warehousing and Package Handling
- Construction Applications
- General Assembly
- Light Duty General Work