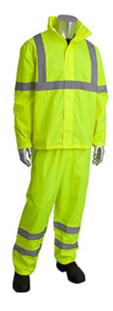

## SPECIFICATION SHEET

STYLE: 353-1000

- Lightweight polyester with waterproof PU coating and taped seams
- · Zipper closure with storm flap
- · Elastic waist pant with snap adjustable cuff
- Concealable hood for extra protection