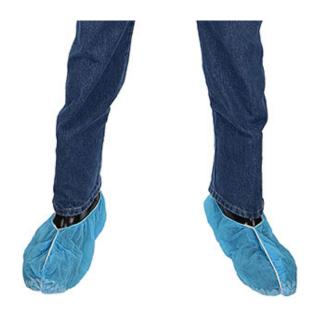

#### SBP Light Blue Shoe Cover - Non Skid 30GSM

- Spunbond Polypropylene shoe covers offers lightweight protection against dry particulates
- Polyamide coated non-skid surface on bottom of sole to reduce slipping
- · Roomy construction to fit most shoe sizes
- Elastic band at top of shoe to keep dirt off or on the shoe
- One time use